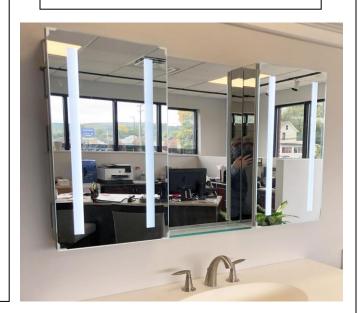

# **MEDICINE CABINET**

MODEL#: VEN 7836/24-30-24-1

# **VENUS COLLECTION**

### **FEATURES:**

- TWO 24X36" LED CABINETS, ONE 30X36" CENTER
  STATIONARY MIRROR (W/ GLASS SHELF ASSEMBLY FOR SURFACE APPLICATIONS ONLY).
- FOUR ADJUSTABLE 3/8" THICK HIGH POLISHED GLASS SHELVES.
  BEHIND DOOR OF EACH CABINET.
- SHELVING WITH LOCKDOWN MECHANISM (NO HOLES IN CABINET).
- 6000K, 3300 LUMENS.
- 165-DEGREE PROPRIETARY SOFT CLOSE HEAVY DUTY HINGES.
- FULL GASKET BEHIND DOOR.
- HIGH RESOLUTION SILVER PLATE GLASS MIRRORS FRONT, BACK OF DOOR AND BACK WALL.
- BACK WALL MIRROR FULLY SEALED.
- PACKED IN FOUR WALL (FOLDED DOUBLE WALL) CORRUGATION.

### **MIRROR FINISHES:**

FLAT POLISHED EDGE

**OVERALL SIZE DIMENSION:** 78" WIDE X 36" HIGH X 5 3/16" DEEP

ROUGH OPENING DIMENSION (EACH CABINET): 23 3/8" WIDE X 35 3/8"

HIGH X 4" DEEP

**DOOR THICKNESS: 13/16"** 